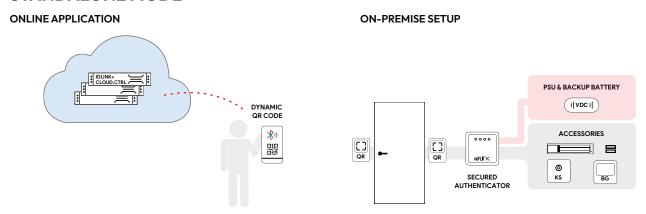

# SMART BUILDING ACCESS SECURED AUTHENTICATOR







# **High Security**

User accessibility is granted to users' smart phone over a secured channel, no on-site server is required.



## **Keyless Opening**

Secured open with smart app on users' phone. No physical card required.



## Forced/Left Open

Audio alert upon unauthorized opening or left-open of the SMART EMLOCK secured door.



### **Capacitive Touch**

Integrated with high quality capacitive touch sensor.

#### **SYSTEM ARCHITECTURE**

#### **STANDALONE MODE**



#### **CONNECTED MODE**



### **TECHNICAL SPECIFICATION**

| Features              | Description                                                      |
|-----------------------|------------------------------------------------------------------|
| Supported Door        | Single Door                                                      |
| Number of User        | Unlimited                                                        |
| Operation Mode        | Standalone Mode / Connected Mode                                 |
| Alert Indicator       | Visual (LED Indicator) / Audio (On-board Buzzer)                 |
| Wireless Connectivity | BLE 5.0 / WiFi (2.4GHz, b/g/n)                                   |
| Wired Connectivity    | 2x RS485 (115kbps, ESD/Sur Protection)