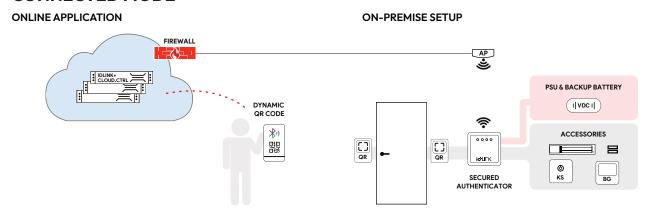

# SMART BUILDING ACCESS SECURED AUTHENTICATOR







# **High Security**

User accessibility is granted to users' smart phone over a secured channel, no on-site server is required.



## **Keyless Opening**

Secured open with smart app on users' phone. No physical card required.



## Forced/Left Open

Audio alert upon unauthorized opening or left-open of the SMART EMLOCK secured door.



### **Capacitive Touch**

Integrated with high quality capacitive touch sensor.

#### **SYSTEM ARCHITECTURE**

#### **STANDALONE MODE**



#### **CONNECTED MODE**



### **TECHNICAL SPECIFICATION**

| Features              | Description                                                      |
|-----------------------|------------------------------------------------------------------|
| Supported Door        | Single Door                                                      |
| Number of User        | Unlimited                                                        |
| Operation Mode        | Standalone Mode / Connected Mode                                 |
| Alert Indicator       | Visual (LED Indicator) / Audio (On-board Buzzer)                 |
| Wireless Connectivity | BLE 5.0 / WiFi (2.4GHz, b/g/n)                                   |
| Wired Connectivity    | 2x RS485 (115kbps, ESD/Sur Protection)                           |
| Expansion