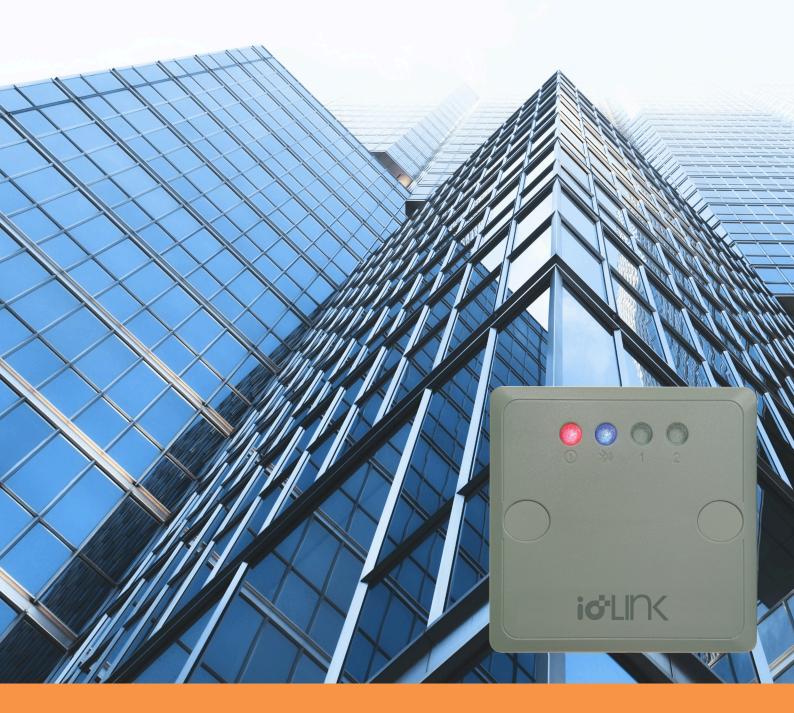

# SMART BUILDING ACCESS SECURED AUTHENTICATOR

# **High Security**

User accessibility is granted to users' smart phone over a secured channel, no on-site server is required.

## **Keyless Opening**

Secured open with smart app on users' phone. No physical card required.

## Forced/Left Open

Audio alert upon unauthorized opening or left-open of the SMART EMLOCK secured door.

### **Capacitive Touch**

Integrated with high quality capacitive touch sensor.